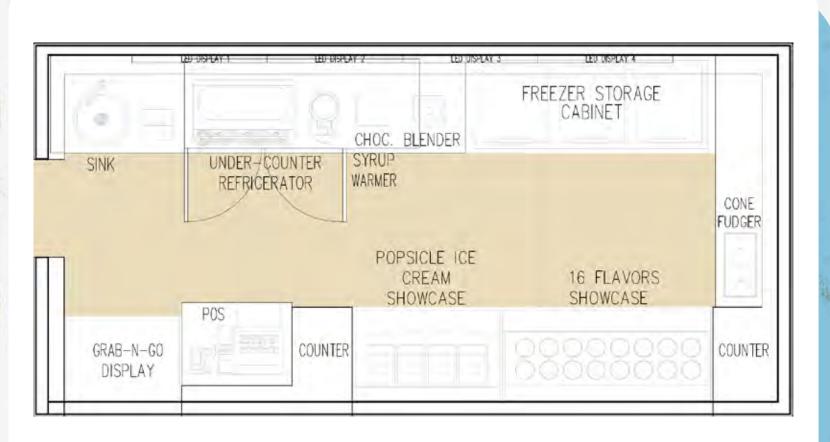

## PROTOTYPES

#### **FULL EXPERIENCE**

SIZE

PRODUCTS OFFERED

750 Sq.Ft.TO 1050 Sq.Ft.

CONES, CUPS, PACKS, SUNDAES, CREAM, SHAKE, FRUIT SHAKE, CAPUCCHINO FREDDO, TULIPS, PASTRIES AND GELATTO, PASTRIES, COFFEES, SALTED.

# PROTOTYPES

#### **FOOD COURT**

SIZE

PRODUCTS OFFERED

430 Sq.Ft. TO 750 Sq.Ft.

CONES, CUPS, PACKS, SUNDAES, CREAM, SHAKE, FRUIT SHAKE, CAPUCCHINO FREDDO, TULIPS, PASTRIES AND GELATTO, PASTRIES, COFFEES, SALTED.

#### KIOSK

SIZE

PRODUCTS OFFERED

220 Sq.Ft. TO 320 Sq.Ft.

CONES, CUPS, PACKS, SUNDAES, CREAM, SHAKE, FRUIT SHAKE, CAPUCCHINO FREDDO, TULIPS.