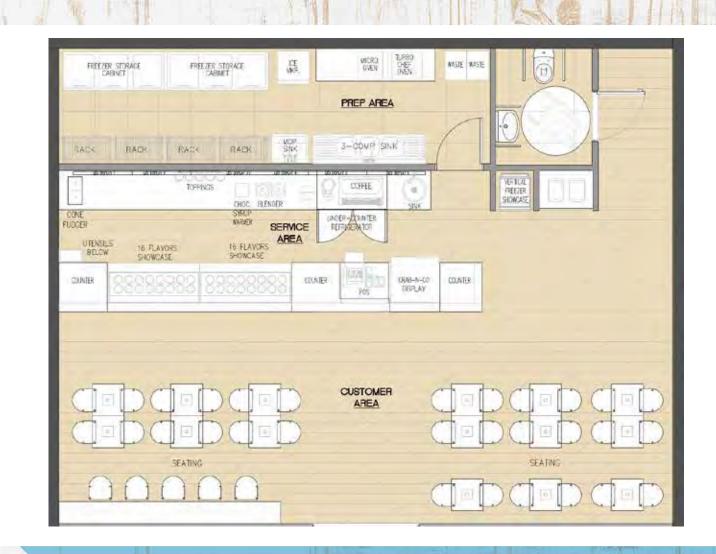

#### **FULL EXPERIENCE**

SIZE

PRODUCTS OFFERED

750 Sq.Ft.TO 1050 Sq.Ft.

CONES, CUPS, PACKS, SUNDAES, CREAM, SHAKE, FRUIT SHAKE, CAPUCCHINO FREDDO, TULIPS, PASTRIES AND GELATTO, PASTRIES, COFFEES, SALTED.