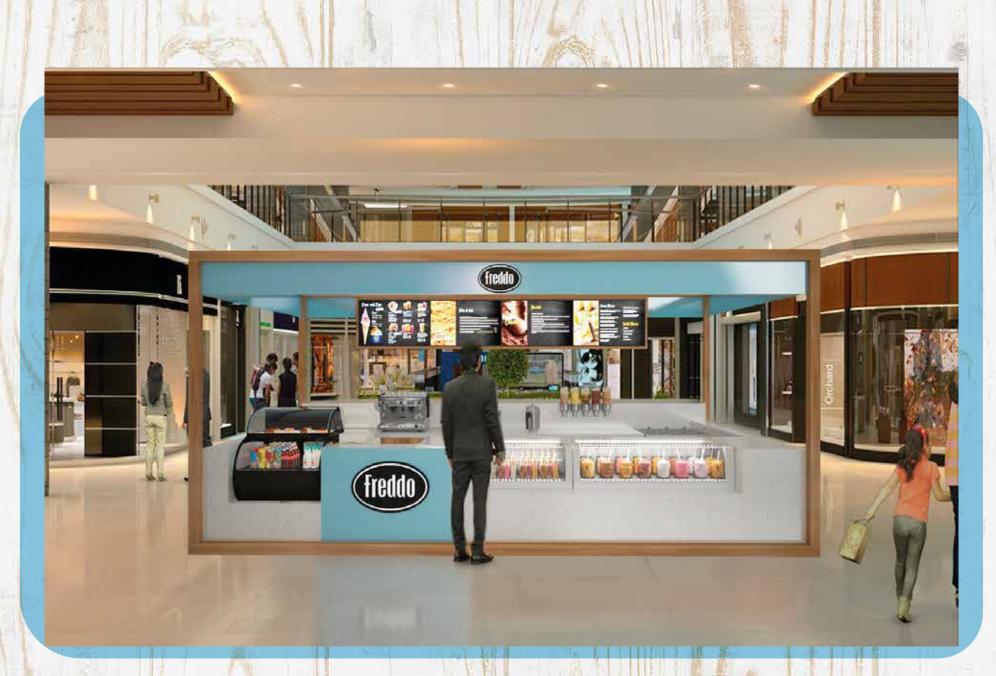

## PROTOTYPES

#### **FULL EXPERIENCE**

SIZE

PRODUCTS OFFERED

750 Sq.Ft.TO 1050 Sq.Ft.

CONES, CUPS, PACKS, SUNDAES, CREAM, SHAKE, FRUIT SHAKE, CAPUCCHINO FREDDO, TULIPS, PASTRIES AND GELATTO, PASTRIES, COFFEES, SALTED.

# PROTOTYPES

#### **FOOD COURT**

SIZE

PRODUCTS OFFERED

430 Sq.Ft. TO 750 Sq.Ft.

CONES, CUPS, PACKS, SUNDAES, CREAM, SHAKE, FRUIT SHAKE, CAPUCCHINO FREDDO, TULIPS, PASTRIES AND GELATTO, PASTRIES, COFFEES, SALTED.