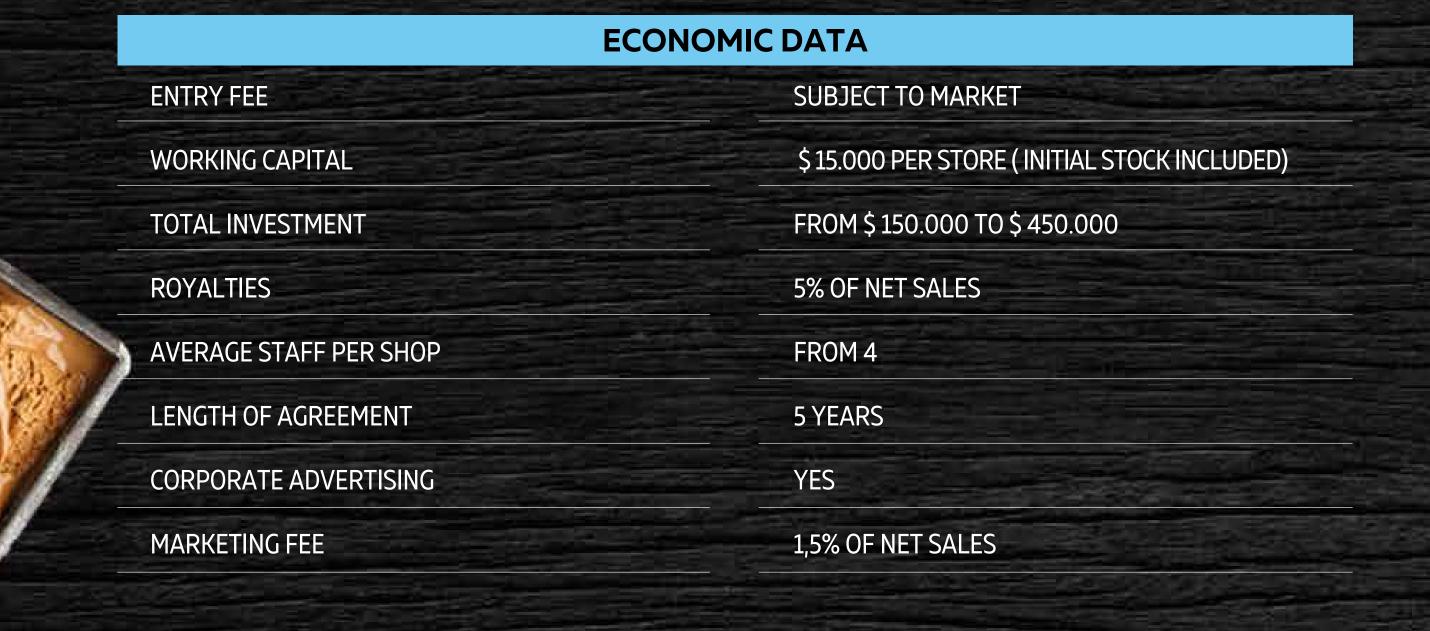

e opening of a flagsship store at the heart of Recoleta, the most beautiful and classic neighborhood of Buenos Aires, the capital of Argentina.

With this store, the dream of two Italian families united by a culture of effort and fruitful work, became a reality.

That culture remains in Freddo to this day and we are proud to produce the classic Gelato with the same recipes that we have been using for the past 50 years, and with the same care and attention to detail of the founders.

50 years later, Freddo continues to be the most important and premium gelato brand in Argentina with more than 100 stores in the country and go stores overseas in Uruguay, Chile, Brazil, Mexico, Panama and the United States of America with over 50 stores overseas at the moment.







# INVESTMENT infolyation



### The ideal location

End cap or in-line property situated within a community shopping center.

#### Traffic

Average daily traffic.

## Visibility

High Street visibility, access

## Population

Varies based on rural, medium, metro, major metro.

## PROTOTYPES



#### **FULL EXPERIENCE**

SIZE

PRODUCTS OFFERED

750 Sq.Ft.TO 1050 Sq.Ft.

CONES, CUPS, PACKS, SUNDAES, CREAM, SHAKE, FRUIT SHAKE, CAPUCCHINO FREDDO, TULIPS, PASTRIES AND GELATTO, PASTRIES, COFFEES, SALTED.





# PROTOTYPES



#### **FOOD COURT**

SIZE

PRODUCTS OFFERED

430 Sq.Ft. TO 750 Sq.Ft.

CONES, CUPS, PACKS, SUNDAES, CREAM, SHAKE, FRUIT SHAKE, CAPUCCHINO FREDDO, TULIPS, PASTRIES AND GELATTO, PASTRIES, COFFEES, SALTED.





# PROTOTYPES



#### KIOSK

SIZE

PRODUCTS OFFERED

220 Sq.Ft. TO 320 Sq.Ft.

CONES, CUPS, PAC