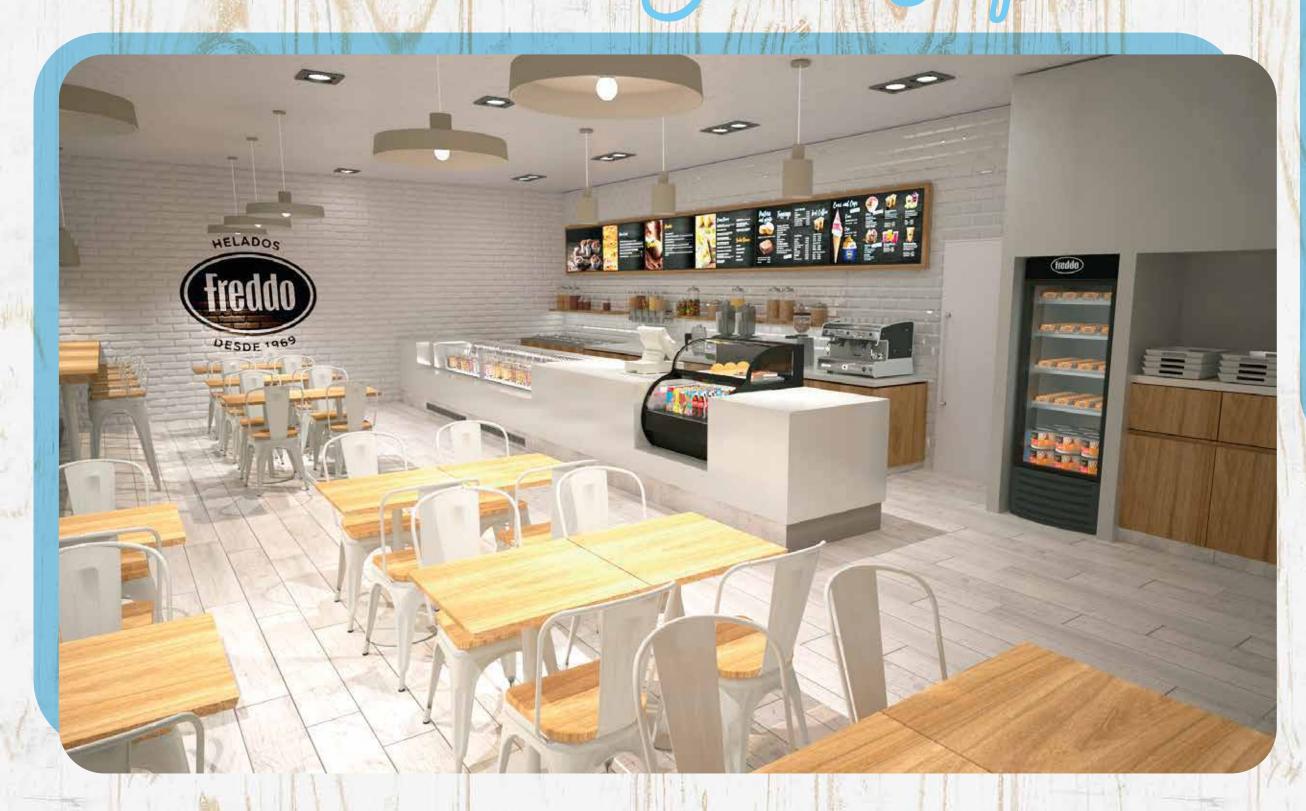

## PROTOTYPES

#### **FULL EXPERIENCE**

SIZE

PRODUCTS OFFERED

750 Sq.Ft.TO 1050 Sq.Ft.

CONES, CUPS, PACKS, SUNDAES, CREAM, SHAKE, FRUIT SHAKE, CAPUCCHINO FREDDO, TULIPS, PASTRIES AND GELATTO, PASTRIES, COFFEES, SALTED.