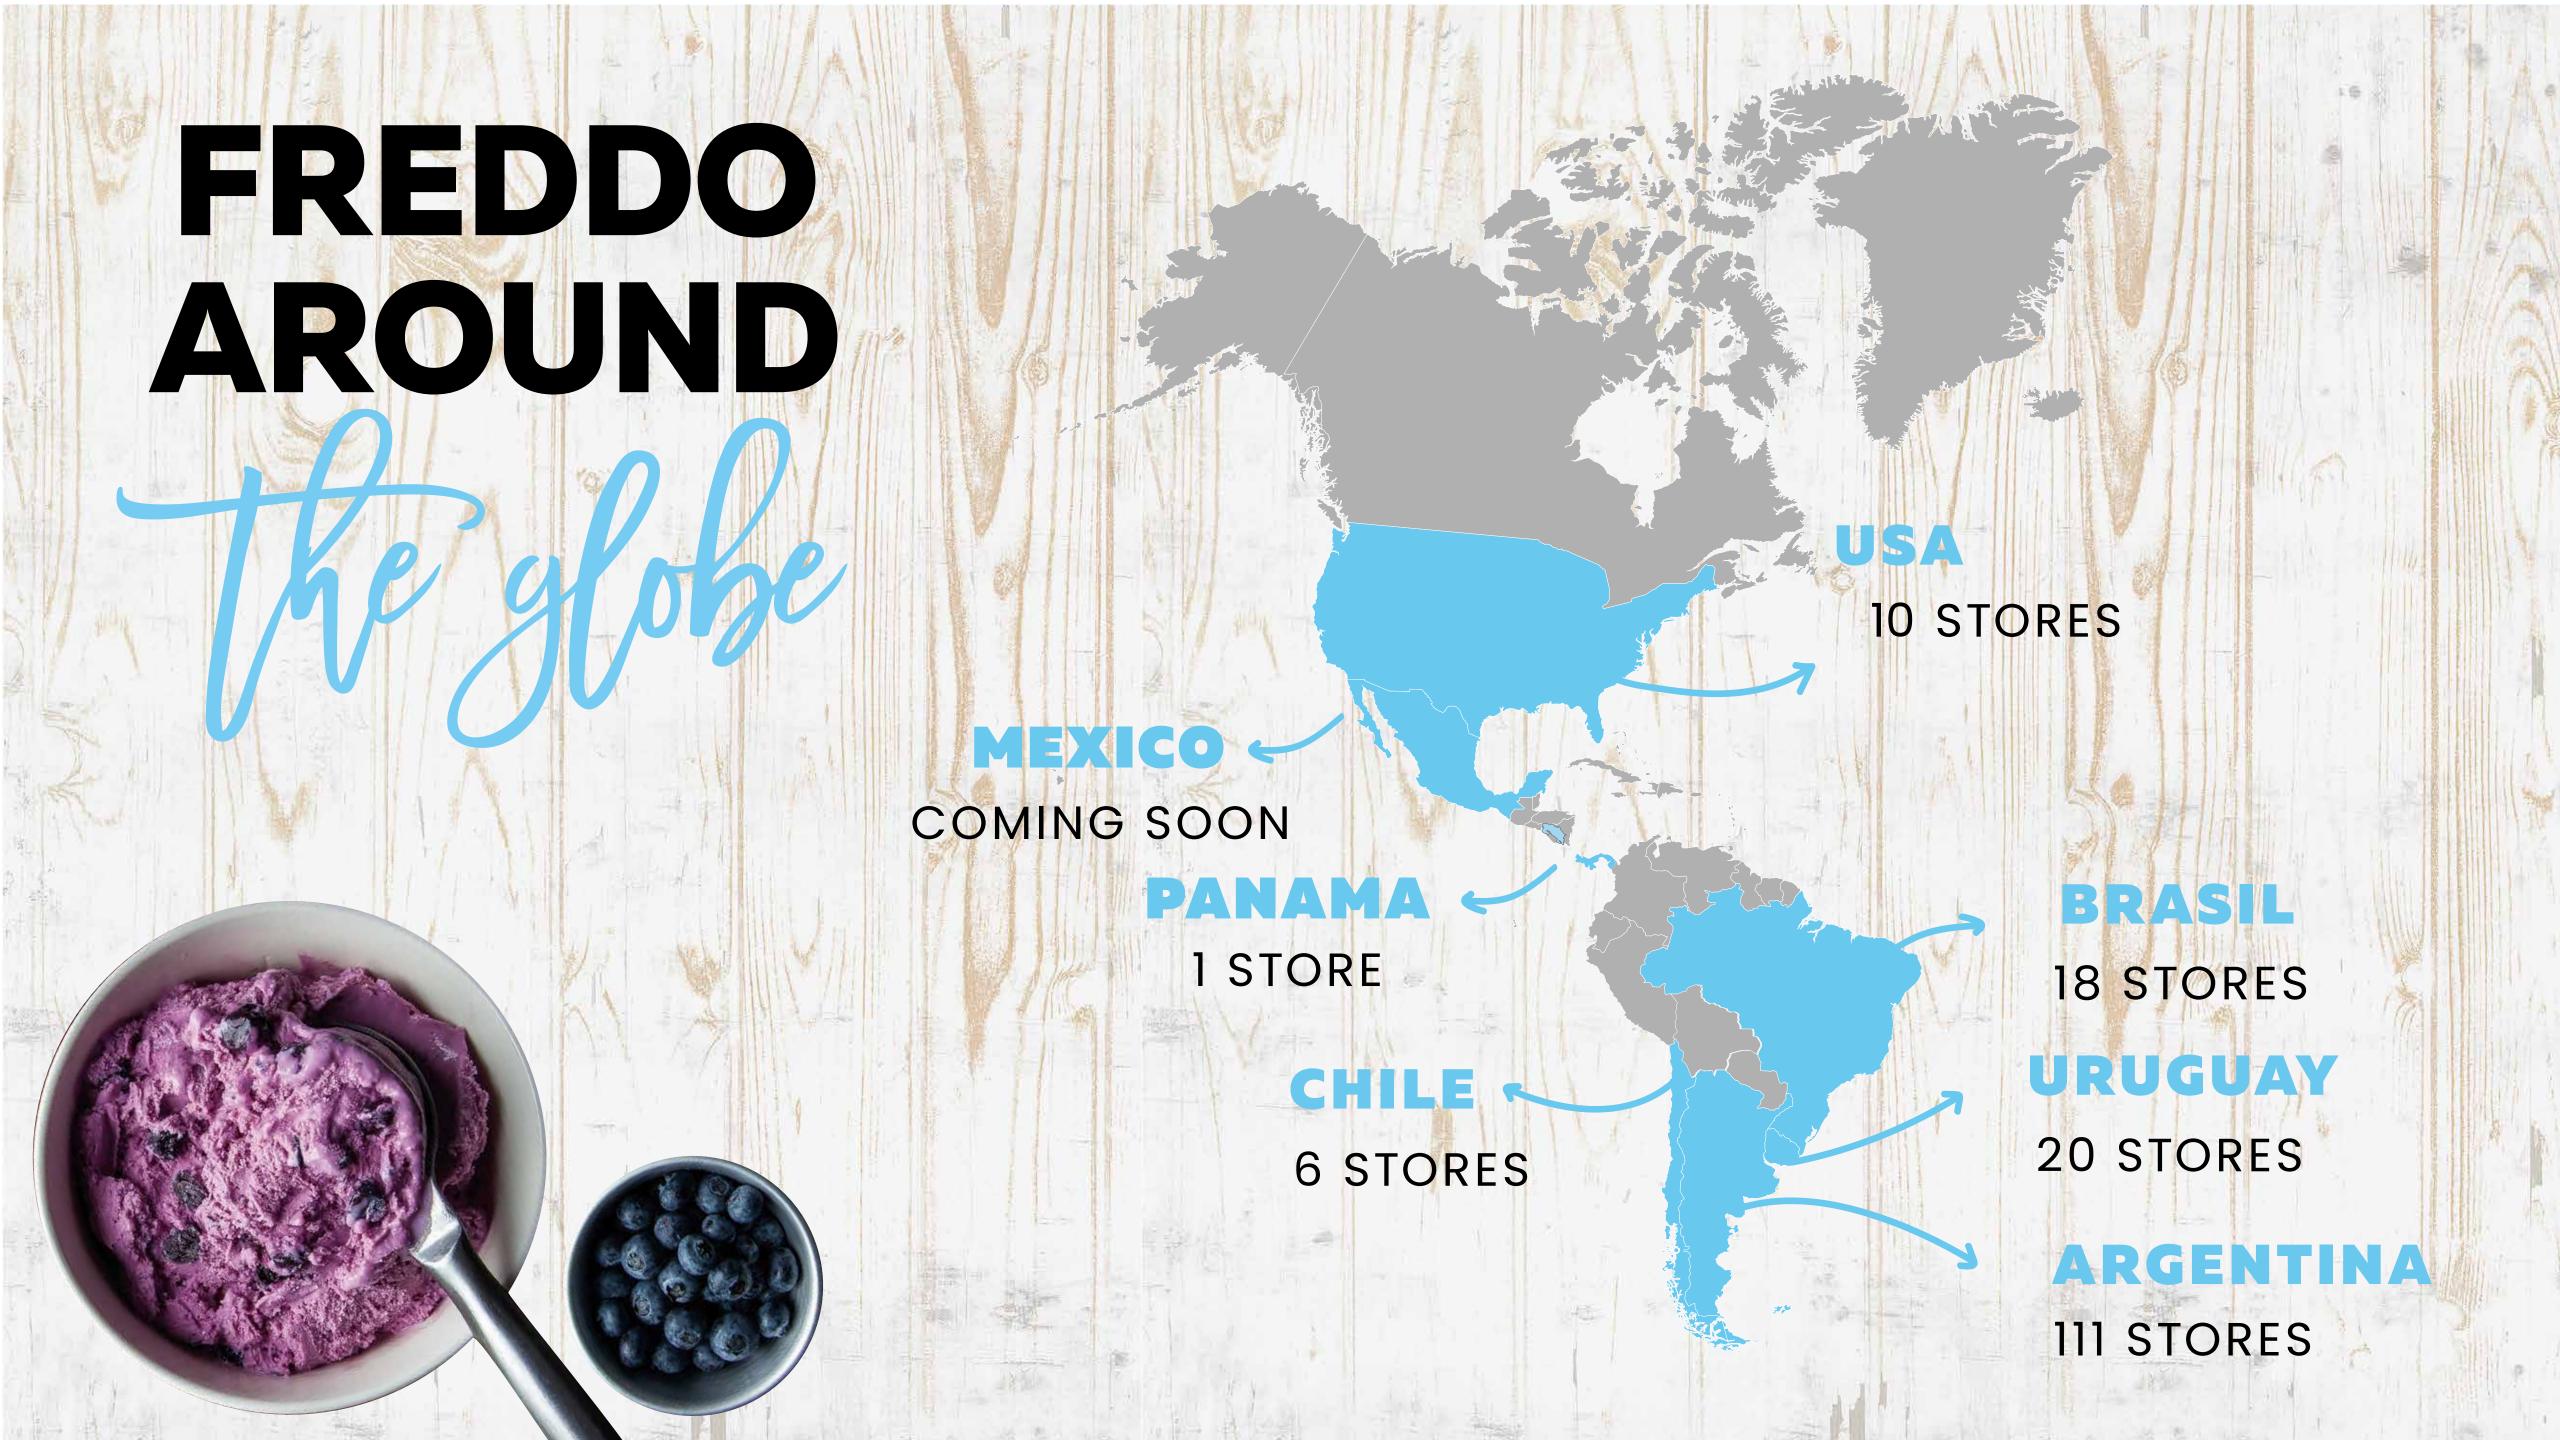

50 years later, Freddo continues to be the most important and premium gelato brand in Argentina with more than 100 stores in the country and go stores overseas in Uruguay, Chile, Brazil, Mexico, Panama and the United States of America with over 50 stores overseas at the moment.