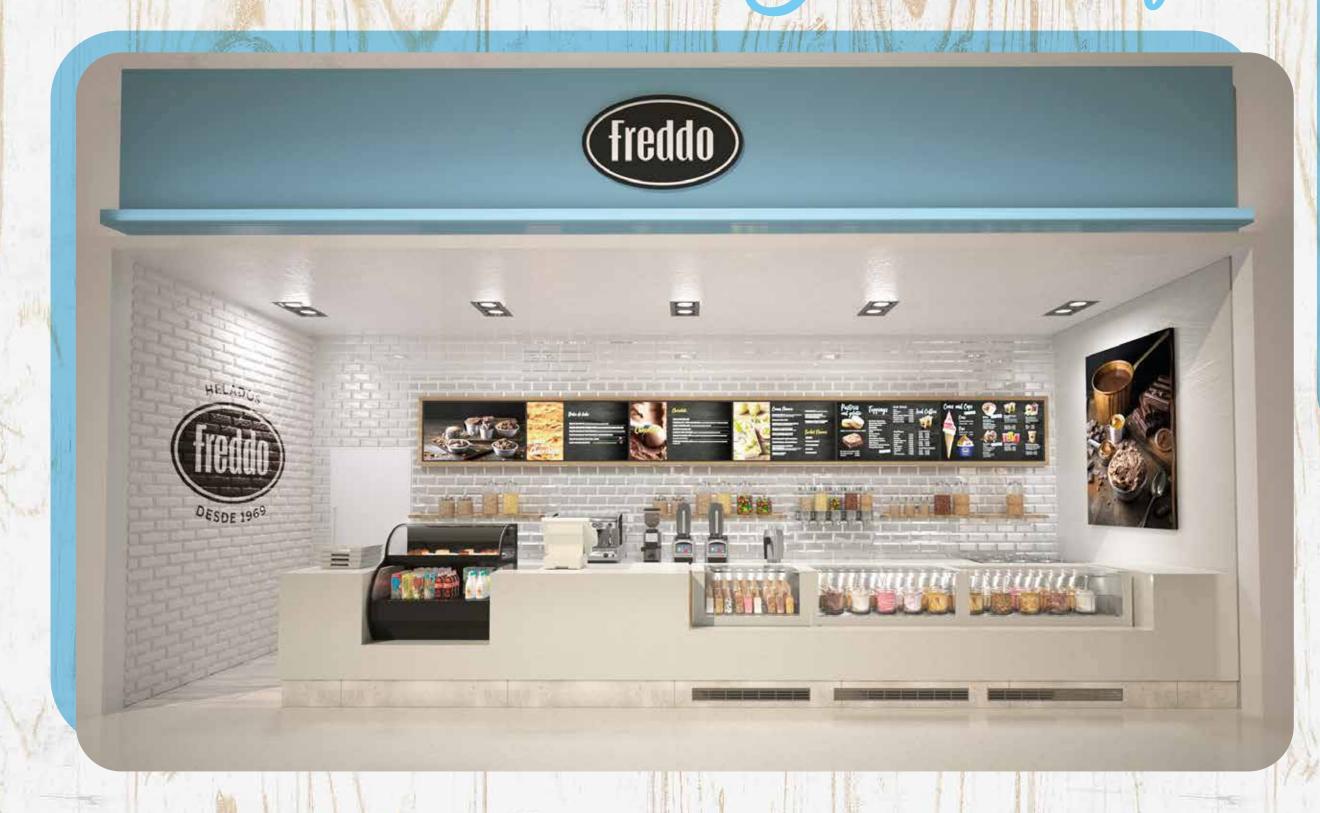

#### **FOOD COURT**

SIZE

PRODUCTS OFFERED

430 Sq.Ft. TO 750 Sq.Ft.

CONES, CUPS, PACKS, SUNDAES, CREAM, SHAKE, FRUIT SHAKE, CAPUCCHINO FREDDO, TULIPS, PASTRIES AND GELATTO, PASTRIES, COFFEES, SALTED.