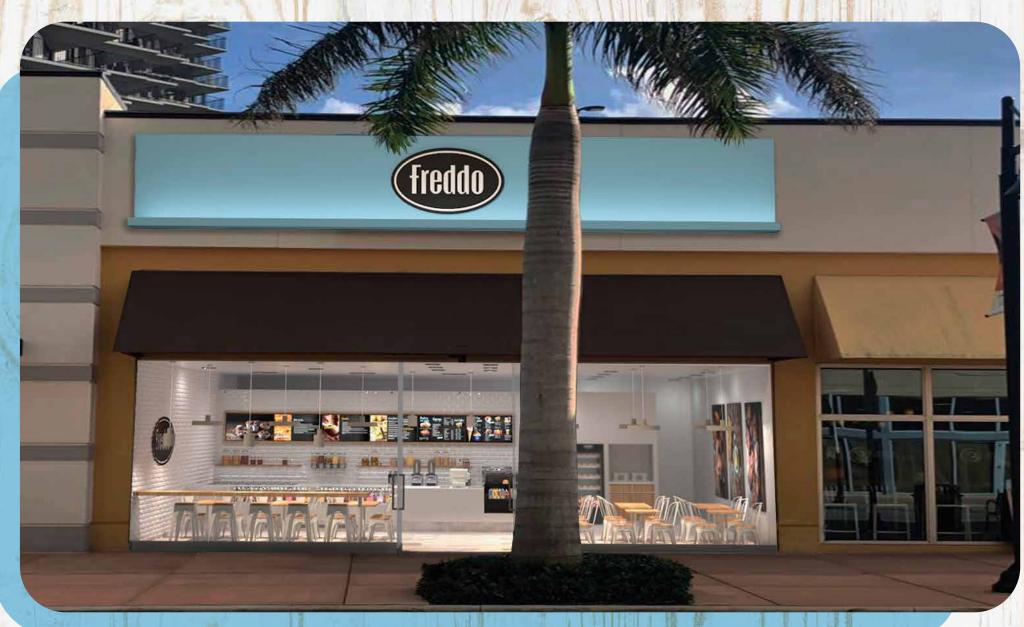

## PROTOTYPES

#### **FULL EXPERIENCE**

SIZE

PRODUCTS OFFERED

750 Sq.Ft.TO 1050 Sq.Ft.

CONES, CUPS, PACKS, SUNDAES, CREAM, SHAKE, FRUIT SHAKE, CAPUCCHINO FREDDO, TULIPS, PASTRIES AND GELATTO, PASTRIES, COFFEES, SALTED.