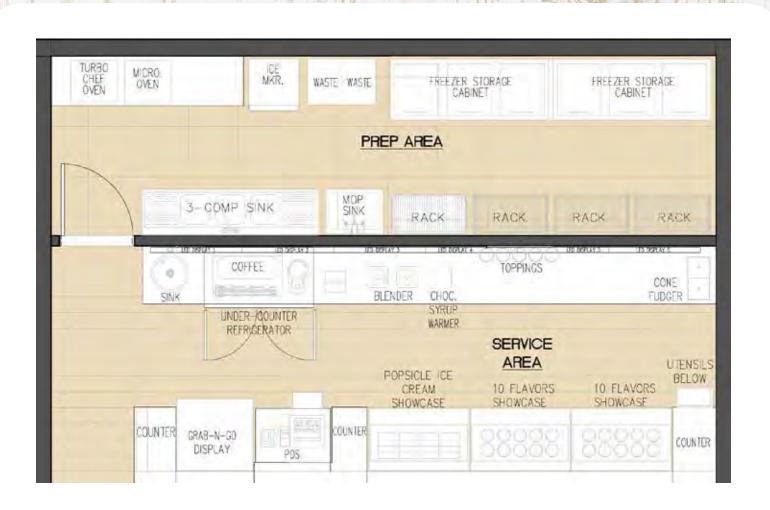

#### KIOSK

SIZE

PRODUCTS OFFERED

220 Sq.Ft. TO 320 Sq.Ft.

CONES, CUPS, PACKS, SUNDAES, CREAM, SHAKE, FRUIT SHAKE, CAPUCCHINO FREDDO, TULIPS.