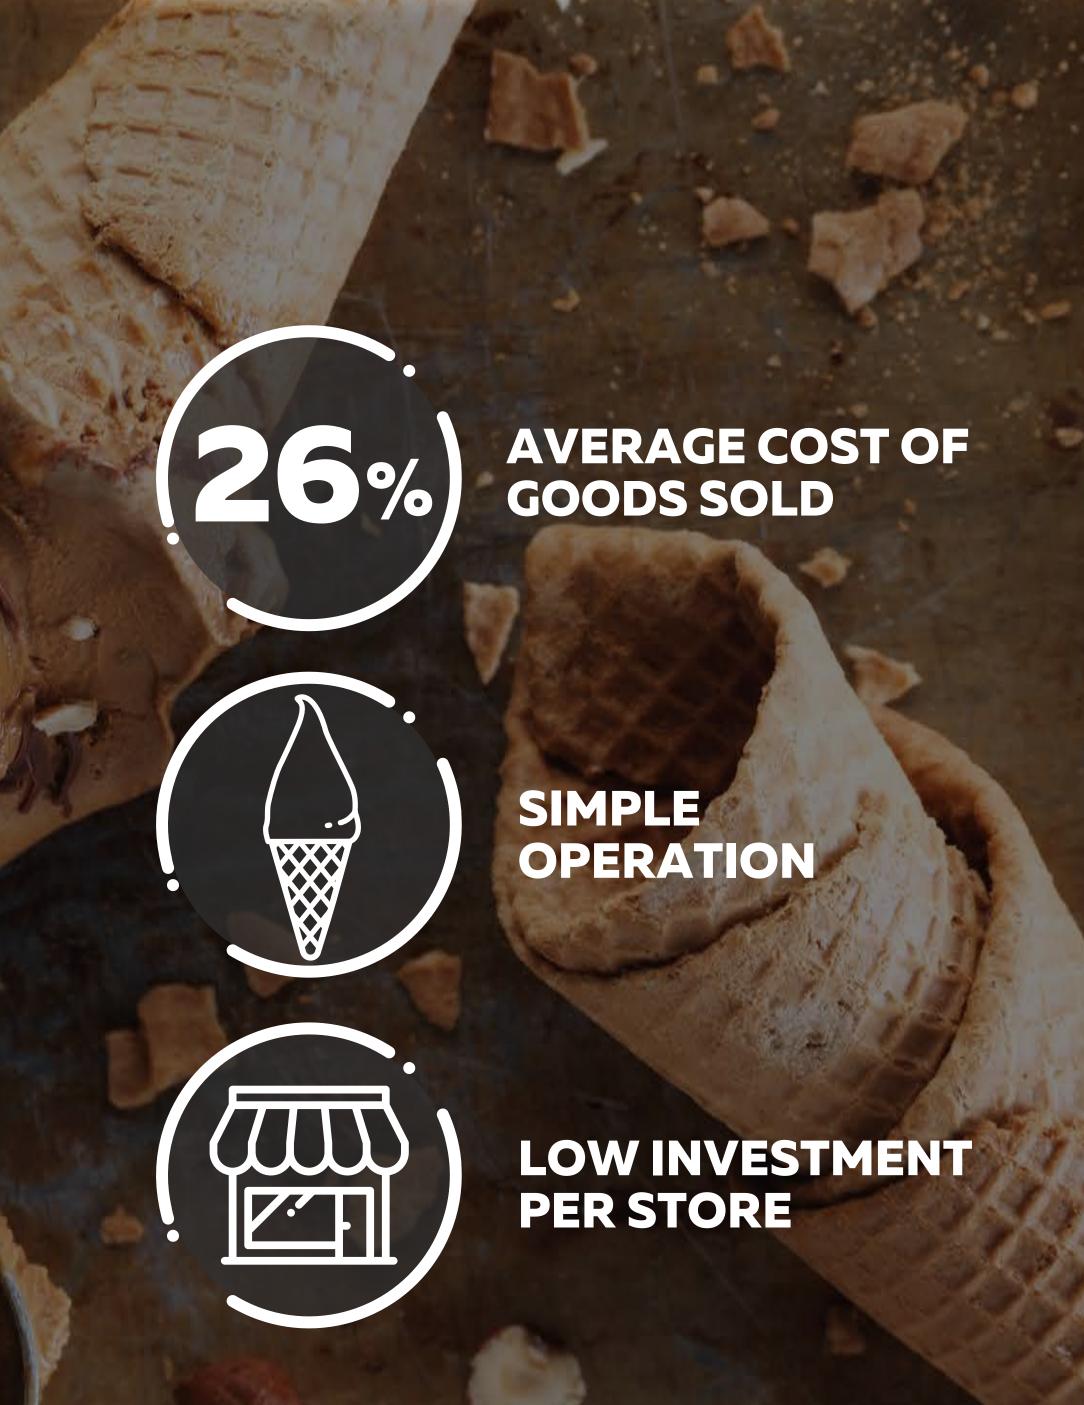

www.freddo.com

- · Over 160 locations worldwide.
- Flexible Conversion formats.
- Very low investment per store for buildout cost.
- · Exclusive development areas.
- · Virtually no direct competitors in the high end gelato space.
- · Flexible sizes starting at 400 sq ft.
- · Low Average staff per shop.