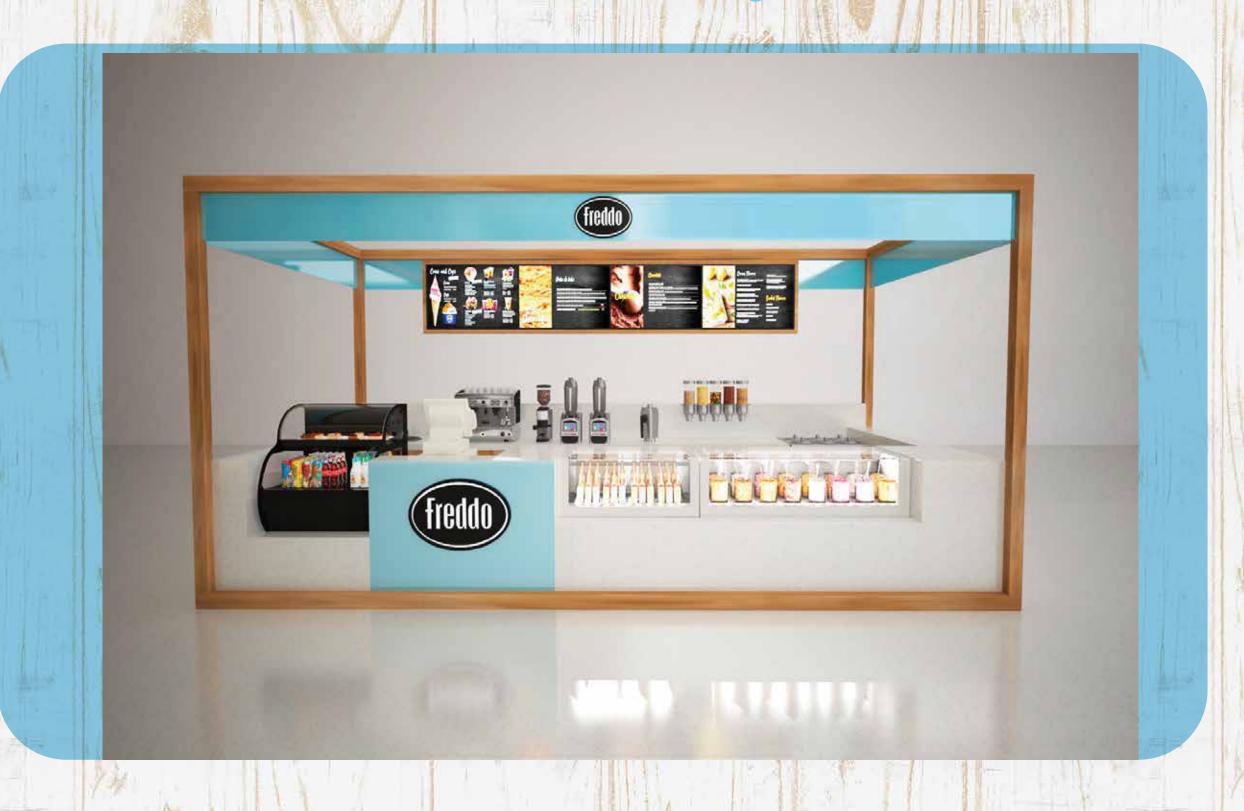

#### **FOOD COURT**

SIZE

PRODUCTS OFFERED

430 Sq.Ft. TO 750 Sq.Ft.

CONES, CUPS, PACKS, SUNDAES, CREAM, SHAKE, FRUIT SHAKE, CAPUCCHINO FREDDO, TULIPS, PASTRIES AND GELATTO, PASTRIES, COFFEES, SALTED.

# PROTOTYPES

#### KIOSK

SIZE

PRODUCTS OFFERED

220 Sq.Ft. TO 320 Sq.Ft.

CONES, CUPS, PACKS, SUNDAES, CREAM, SHAKE, FRUIT SHAKE, CAPUCCHINO FREDDO, TULIPS.