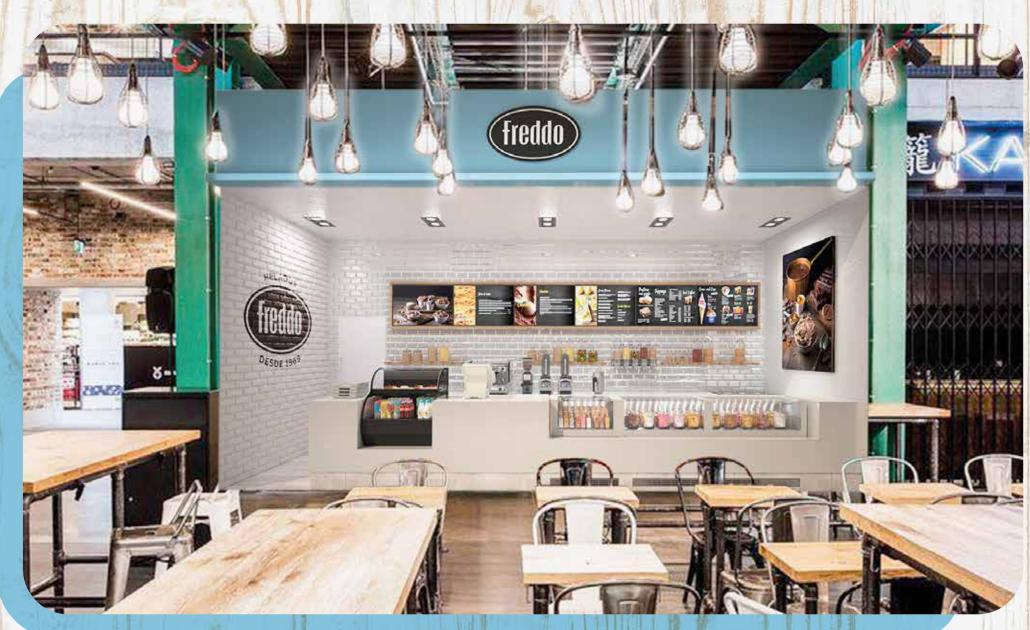

#### **FOOD COURT**

SIZE

PRODUCTS OFFERED

430 Sq.Ft. TO 750 Sq.Ft.

CONES, CUPS, PACKS, SUNDAES, CREAM, SHAKE, FRUIT SHAKE, CAPUCCHINO FREDDO, TULIPS, PASTRIES AND GELATTO, PASTRIES, COFFEES, SALTED.